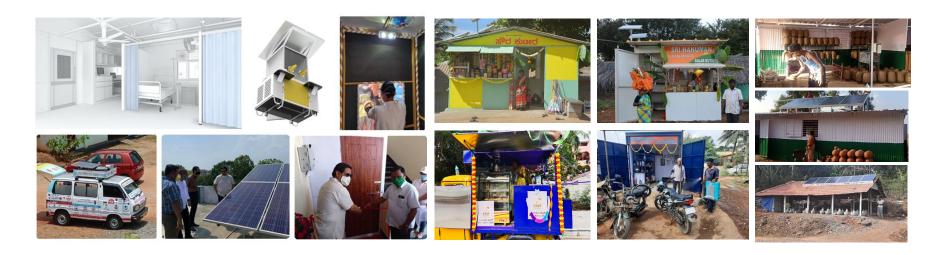

#### **SELCO Foundation and COVID 19 -** Timeline of Energy-Health Interventions

Solar energy systems, efficient appliances and sustainable built environments
Solutions across 800 health centres with 50 national and international partners

- Deployment of solar powered swab collection kiosks.
- Building and solar powering new and existing isolation centres (Like schools, disaster shelters, PHCs, SHCs)
- Powering district hospitals, community health centres for COVID response.
- Building the Vistex Hospital with Agri Stubble Panels in Bihar
- Building Covid-Cancer Care unit in Muzzafarpur in Bihar

Second Wave Response and Next Steps

Onset of COVID-19

Pre-COVID19

Building COVID-19 response task forces within the foundation, research and consultations with practitioners to identify priorities and next steps First Wave Response

- Deployment of portable PCM based vaccine carriers developed by Blackfrog
- Deployment of mobile RT-PCR testing units
- Building of a COVID Care hospital in 21 days in Yelahanka, Bangalore for severe cases
- Research and consultations to develop end to end immunisation chains, diagnostics and therapeutic care solutions for COVID-19