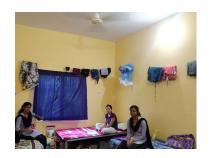

#### Solar Powered Isolation and COVID Care Centers for Mild Cases

Solar powered of lights, fans and mobile charging for newly built and existing/converted buildings as COVID-19 isolation centres.

Institutions like cyclone disaster shelters, schools, Panchayat buildings mapped and powered