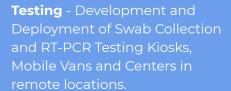

#### Mobile RT-PCR Testing Vans and Swab collection kiosks for COVID-19 testing at the last mile

Portable kiosks with basic fittings like lights, fans and mobile charging. These avoid reliance on PPE suits are comfortable and secure for health care workers to take swabs easily.

RT-PCR Analysers for last mile COVID-19 testing.

Can be also fit into vehicles for swab collections and RT-PCR testing at the last mile