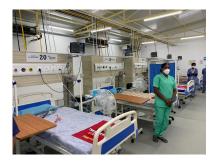

#### Solar Powered COVID Care Centres for Moderate and Severe Cases

Need based solar power systems have been designed and implemented with hospitals in multiple states.

Modular solar energy systems for provided backup or complete solar powering for ICUs, Oxygen Concentrators, Laboratories, etc.

Backup systems completely reduce diesel reliance providing large savings to hospitals

Solar energy systems provide back-up or complete solar powerign for therapeutic care needs of moderate to severe patients in ICUs