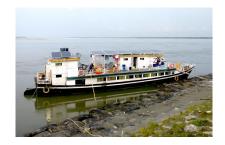

#### Vaccine Cold Storage on Boat Clinics for Last Mile Delivery for Islands

Solar power for boat clinics operating in the char areas of Assam's Bhramaputra River. Boats travel to islands for extended periods of time relying solely on diesel. Solar power for vaccine storage and other staff needs on the boat significantly reduce diesel expenditures, vaccine wastage and transaction costs for delivering health services.