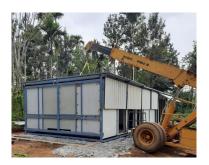

#### Built Up Temporary and Semi-Permanent Extension Health Facilities for COVID Care

Built up prefabricated hospital for moderate and severe patients using a variety of available materials - like bison boards, agri stubble panels etc.