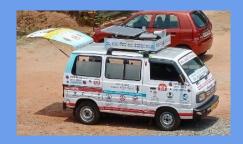

#### Mobile RT-PCR Testing Vans and Swab collection kiosks for COVID-19 testing at the last mile

Portable kiosks with basic fittings like lights, fans and mobile charging. These avoid reliance on PPE suits are comfortable and secure for health care workers to take swabs easily.

RT-PCR Analysers for last mile COVID-19 testing.

Can be also fit into vehicles for swab collections and RT-PCR testing at the last mile