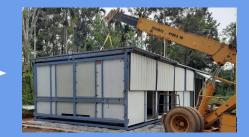

#### Built Up Temporary and Semi-Permanent Extension Health Facilities for COVID Care

Built up prefabricated hospital for moderate and severe patients using a variety of available materials - like bison boards, agri stubble panels etc.