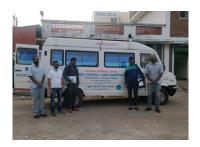

#### Mobile RT-PCR Testing Vans and Swab collection kiosks for COVID-19 testing at the last mile

Portable kiosks with basic fittings like lights, fans and mobile charging. These avoid reliance on PPE suits are comfortable and secure for health care workers to take swabs easily.

RT-PCR Analysers for last mile COVID-19 testing.

Can be also fit into vehicles for swab collections and RT-PCR testing at the last mile