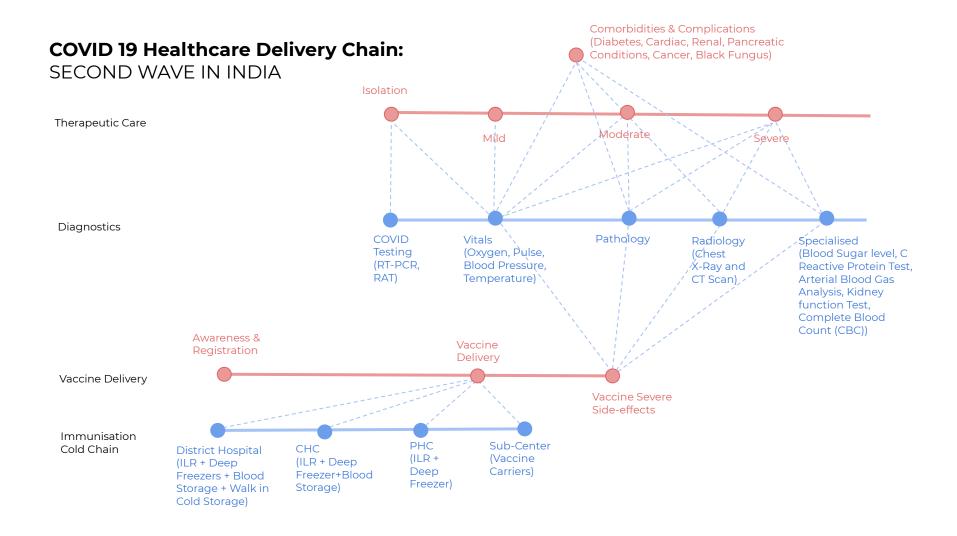

#### Solutions Piloted and Identified Across the Value Chain

| Therapeutic Care                                                                                                                                                           | Diagnostics                                                                                                                                     | Immunisation                                                                                                                                                                                                                                                                                                                                                                                                                                                                                                                                                                                                                                                                                                                                                                                                                                                                                                                                                                                                                                                                                                                                                                                                                                                                                                                                                                                                                                                                                                                                                                                                                                                                                                                                                                                                                                                                                                                                                                                                                                                                                                                   |
|----------------------------------------------------------------------------------------------------------------------------------------------------------------------------|-------------------------------------------------------------------------------------------------------------------------------------------------|--------------------------------------------------------------------------------------------------------------------------------------------------------------------------------------------------------------------------------------------------------------------------------------------------------------------------------------------------------------------------------------------------------------------------------------------------------------------------------------------------------------------------------------------------------------------------------------------------------------------------------------------------------------------------------------------------------------------------------------------------------------------------------------------------------------------------------------------------------------------------------------------------------------------------------------------------------------------------------------------------------------------------------------------------------------------------------------------------------------------------------------------------------------------------------------------------------------------------------------------------------------------------------------------------------------------------------------------------------------------------------------------------------------------------------------------------------------------------------------------------------------------------------------------------------------------------------------------------------------------------------------------------------------------------------------------------------------------------------------------------------------------------------------------------------------------------------------------------------------------------------------------------------------------------------------------------------------------------------------------------------------------------------------------------------------------------------------------------------------------------------|
| Mild                                                                                                                                                                       |                                                                                                                                                 | Awareness                                                                                                                                                                                                                                                                                                                                                                                                                                                                                                                                                                                                                                                                                                                                                                                                                                                                                                                                                                                                                                                                                                                                                                                                                                                                                                                                                                                                                                                                                                                                                                                                                                                                                                                                                                                                                                                                                                                                                                                                                                                                                                                      |
| <ul> <li>Solar power for lights,<br/>fans and mobile charging</li> <li>Built Up temporary<br/>structures as extensions<br/>to hospitals</li> </ul>                         | <ul> <li>Pulse Oxy-meters, Blood<br/>Pressure Apparatus,<br/>Digital Thermometers</li> <li>RT-PCR Testing, Swab<br/>Collection Units</li> </ul> | <ul> <li>Projectors and Television Sets</li> <li>Digital Equipment - Laptops, Printers, etc.</li> </ul>                                                                                                                                                                                                                                                                                                                                                                                                                                                                                                                                                                                                                                                                                                                                                                                                                                                                                                                                                                                                                                                                                                                                                                                                                                                                                                                                                                                                                                                                                                                                                                                                                                                                                                                                                                                                                                                                                                                                                                                                                        |
|                                                                                                                                                                            |                                                                                                                                                 | Vaccine Delivery                                                                                                                                                                                                                                                                                                                                                                                                                                                                                                                                                                                                                                                                                                                                                                                                                                                                                                                                                                                                                                                                                                                                                                                                                                                                                                                                                                                                                                                                                                                                                                                                                                                                                                                                                                                                                                                                                                                                                                                                                                                                                                               |
| Moderate                                                                                                                                                                   |                                                                                                                                                 | Small phase change                                                                                                                                                                                                                                                                                                                                                                                                                                                                                                                                                                                                                                                                                                                                                                                                                                                                                                                                                                                                                                                                                                                                                                                                                                                                                                                                                                                                                                                                                                                                                                                                                                                                                                                                                                                                                                                                                                                                                                                                                                                                                                             |
| <ul> <li>Oxygen Concentrators,<br/>Generators &amp; Cylinders</li> <li>Built Up temporary<br/>structures as<br/>extensions to hospitals</li> </ul>                         | CT Scans and X-Ray Machin                                                                                                                       | material based vaccine carriers  Medium scaled (<50L) Solar Direct Drive Vaccine Storage  Ice Lined Refrigerators and Deep Freezers  Walk in Freezers (WIF) for Vaccines Refrigerated and/or Insulated Trucks and Vans for Vaccine Transportation                                                                                                                                                                                                                                                                                                                                                                                                                                                                                                                                                                                                                                                                                                                                                                                                                                                                                                                                                                                                                                                                                                                                                                                                                                                                                                                                                                                                                                                                                                                                                                                                                                                                                                                                                                                                                                                                              |
| Severe and Comorbid                                                                                                                                                        | lities                                                                                                                                          | Vaccine Complications                                                                                                                                                                                                                                                                                                                                                                                                                                                                                                                                                                                                                                                                                                                                                                                                                                                                                                                                                                                                                                                                                                                                                                                                                                                                                                                                                                                                                                                                                                                                                                                                                                                                                                                                                                                                                                                                                                                                                                                                                                                                                                          |
| <ul> <li>BiPAP Machines</li> <li>Oxygen Concentrators,<br/>Generators &amp; Cylinders</li> <li>Built Up temporary<br/>structures as<br/>extensions to hospitals</li> </ul> | Blood Sugar level, Complete<br>Blood Count (CBC), C Reacti<br>Protein Test, Arterial Blood (<br>Analysis, Kidney Function Te                    | as a second of the second of t |